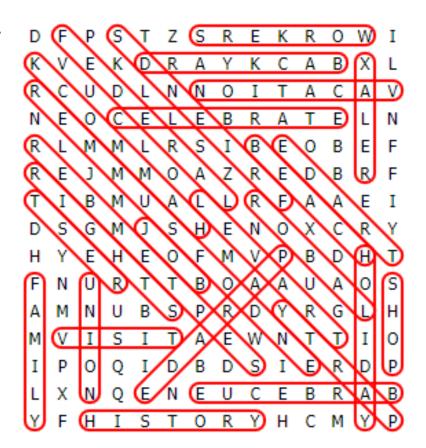

## LABOR DAY WEEKEND WORD SEARCH PUZZLE

BACKYARD BARBECUE BEACH **CELEBRATE** FND OF SUMMER FAMILY **FEDERAL** FRIENDS HAMMOCK HISTORY HOLIDAY JOB LABOR PARADE PARTY RFLAX REST RIGHTS **SEPTEMBER** SHOP TRADE TRAVEL UNION VACATION VISIT **WORKERS** 

D F Ρ S Т Ζ S R Е Κ R M Т  $\cap$ Y С Τ. Κ V Κ R Α Κ Α Β Х F D R Τ. Τ V С IJ D Ν Ν  $\bigcirc$ Ι А С А L Ν E  $\bigcirc$ С Е Е В R А Т E L Ν R Τ. М М Τ. R S Т B F  $\bigcirc$ B F. F F 'L М М  $\bigcirc$ А Ζ R F R F R D B Т Т L L В М IJ Α R F А Α F. Т S J S G М Η Ε Х R Y D Ν Ο С Η Y E Η Е  $\bigcirc$ F М V Ρ В Η Т D ਜ Ν IJ R Т Т B  $\bigcirc$ А Α IJ Α  $\bigcirc$ S B S Ρ R Α М Ν IJ D Y R G L Η Ι S Ι Т Т М V Α Ε M Ν Т Τ  $\bigcirc$ Т Ρ S F. Ρ Ο Ο Ι D Β D Т R D Τ. Х Ν Ο Ε Ν F IJ С F B R Α Β Н Y F Η Т S Т  $\bigcirc$ R Y С М Y Ρ

The words appear UP, DOWN, SIDEWAYS, BACKWARDS, and DIAGONALLY. Find and circle each word.

© 2021 Jodi Jill Not for Resale. Cannot be reposted online. Feel free to copy on paper and share! www.puzzlestoplay.com